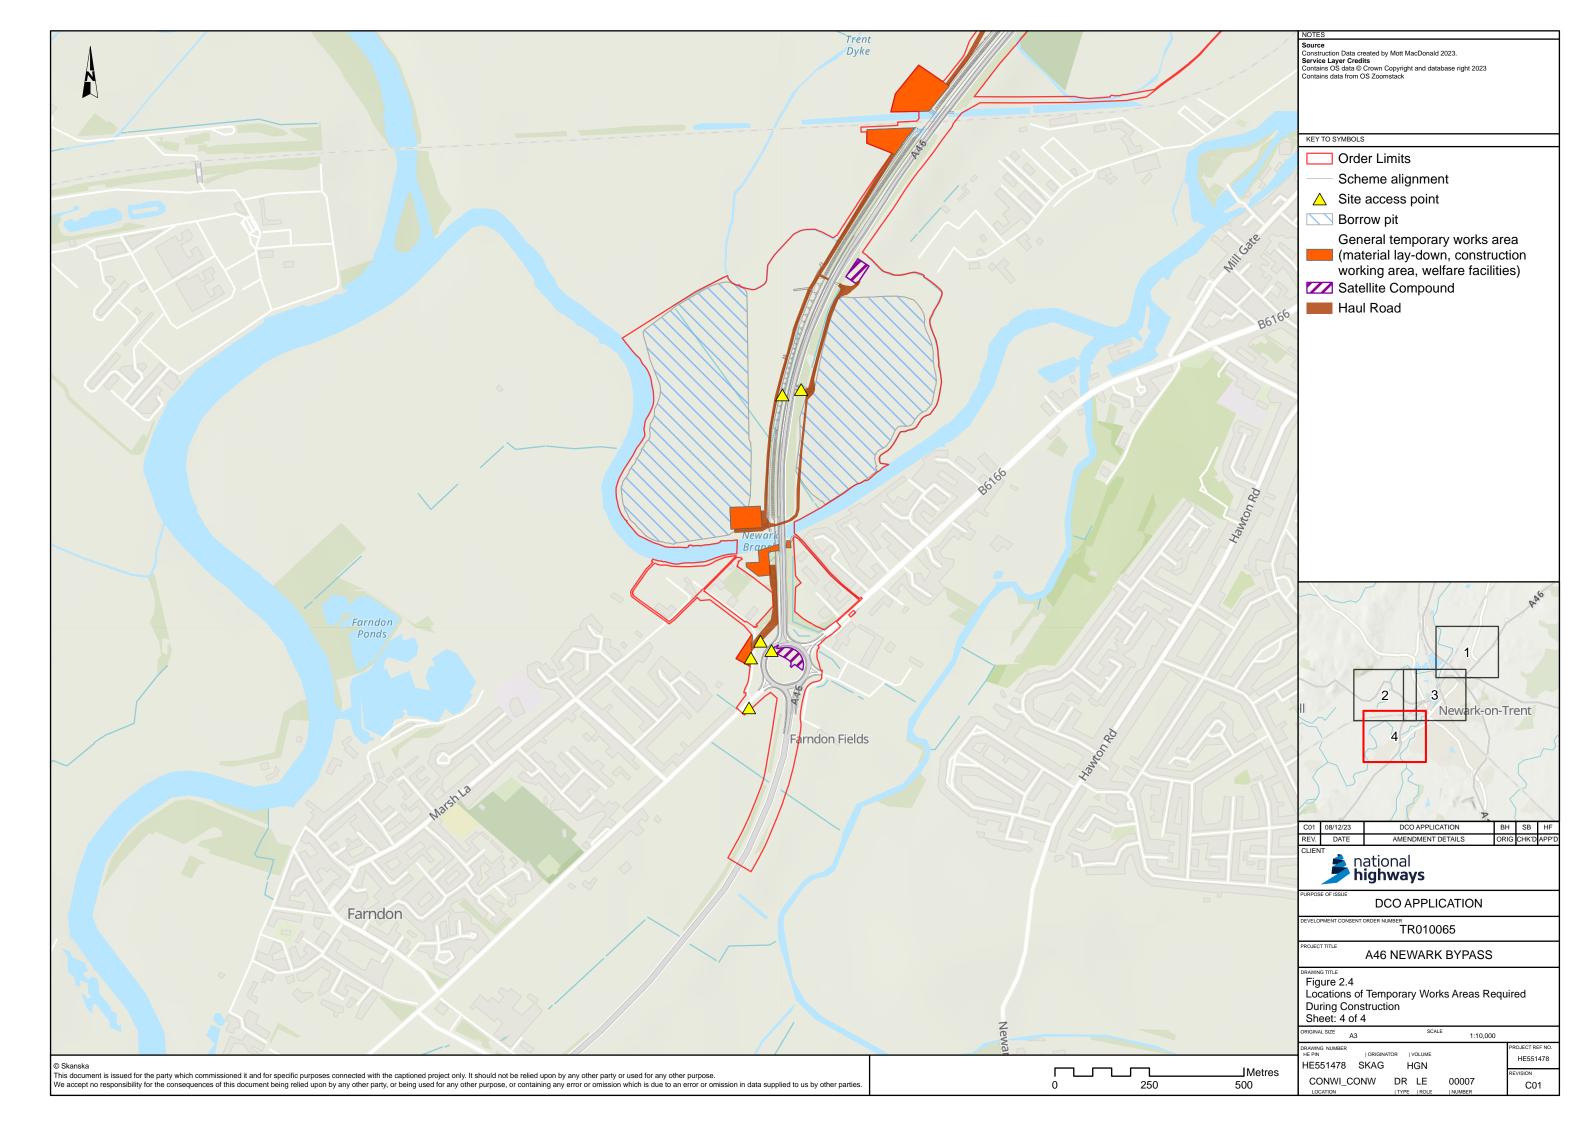

# Figure 2.4 Locations of Temporary Works Areas Required During Construction

APFP Regulation 5(2)(a)

Planning Act 2008

Infrastructure Planning (Applications: Prescribed Forms and Procedure) Regulations 2009

### Figure 2.4 Locations of Temporary Works Areas Required During Construction

| Regulation Number:             | Regulation 5(2)(a)                                |
|--------------------------------|---------------------------------------------------|
| Planning Inspectorate Scheme   | TR010065                                          |
| Reference                      |                                                   |
| Application Document Reference | TR010065/APP/6.2                                  |
| Author:                        | A46 Newark Bypass Project Team, National Highways |