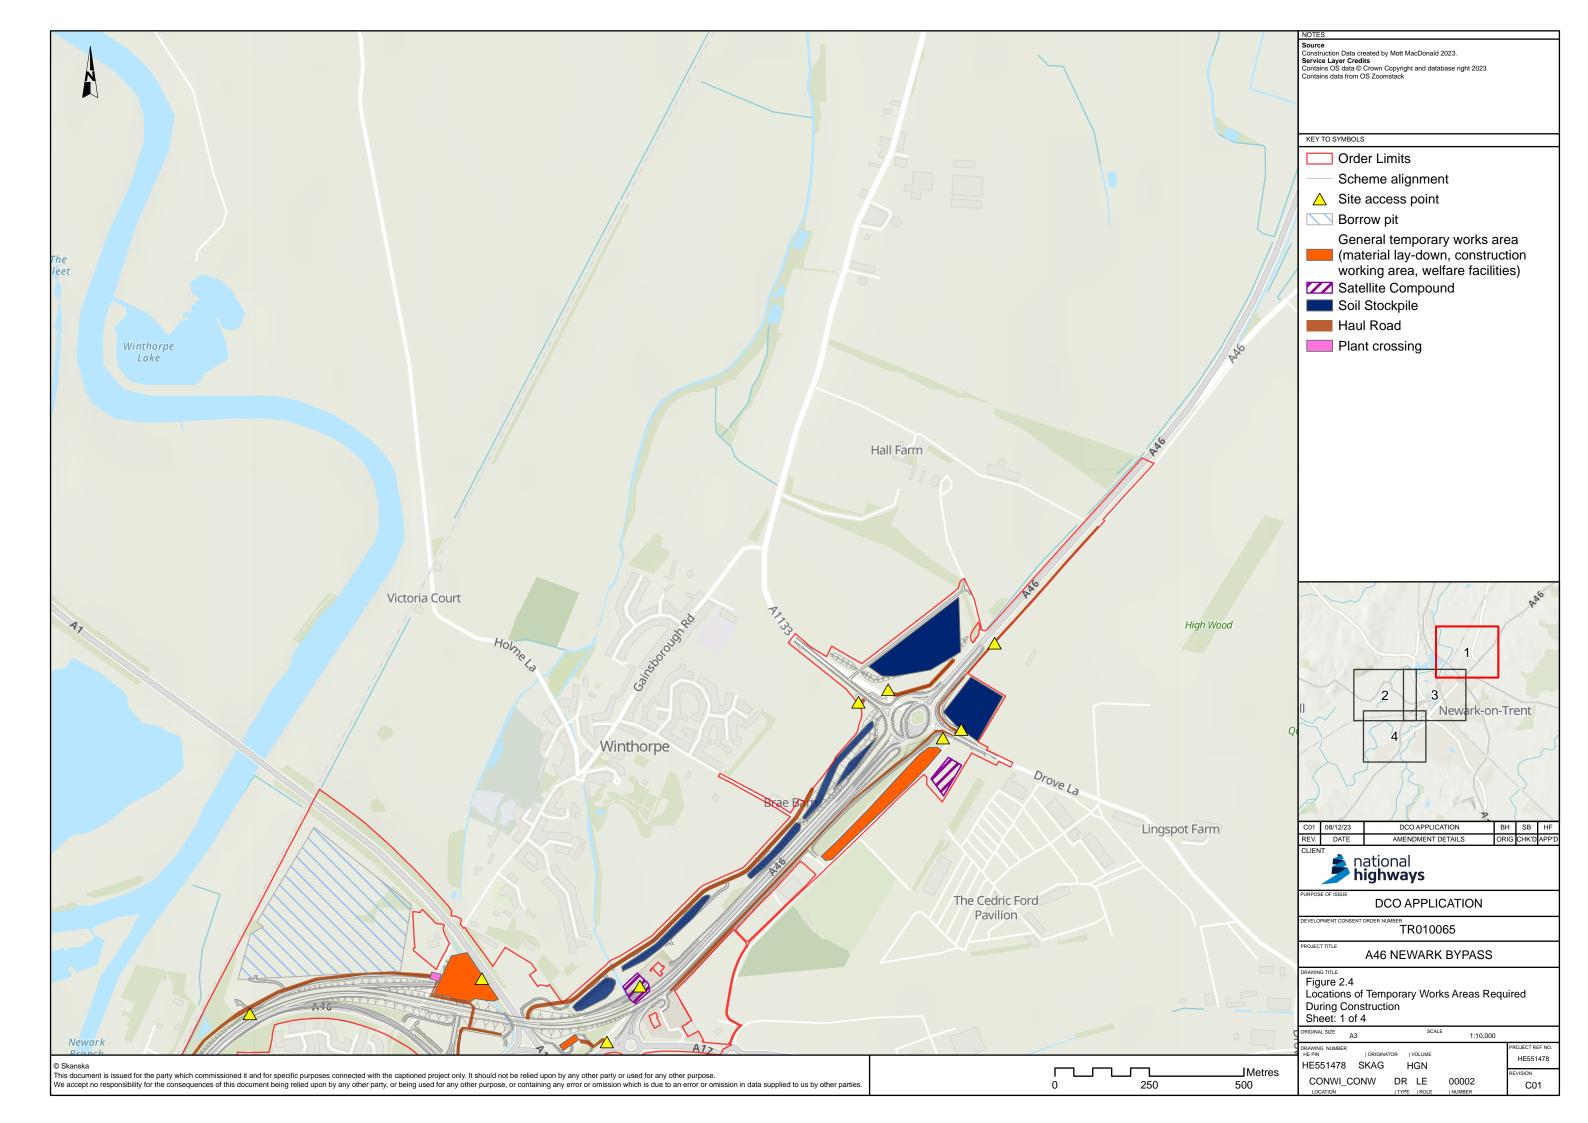

# Figure 2.4 Locations of Temporary Works Areas Required During Construction

APFP Regulation 5(2)(a)

Planning Act 2008

Infrastructure Planning (Applications: Prescribed Forms and Procedure) Regulations 2009

### Figure 2.4 Locations of Temporary Works Areas Required During Construction

| Regulation Number:             | Regulation 5(2)(a)                                |
|--------------------------------|---------------------------------------------------|
| Planning Inspectorate Scheme   | TR010065                                          |
| Reference                      |                                                   |
| Application Document Reference | TR010065/APP/6.2                                  |
| Author:                        | A46 Newark Bypass Project Team, National Highways |