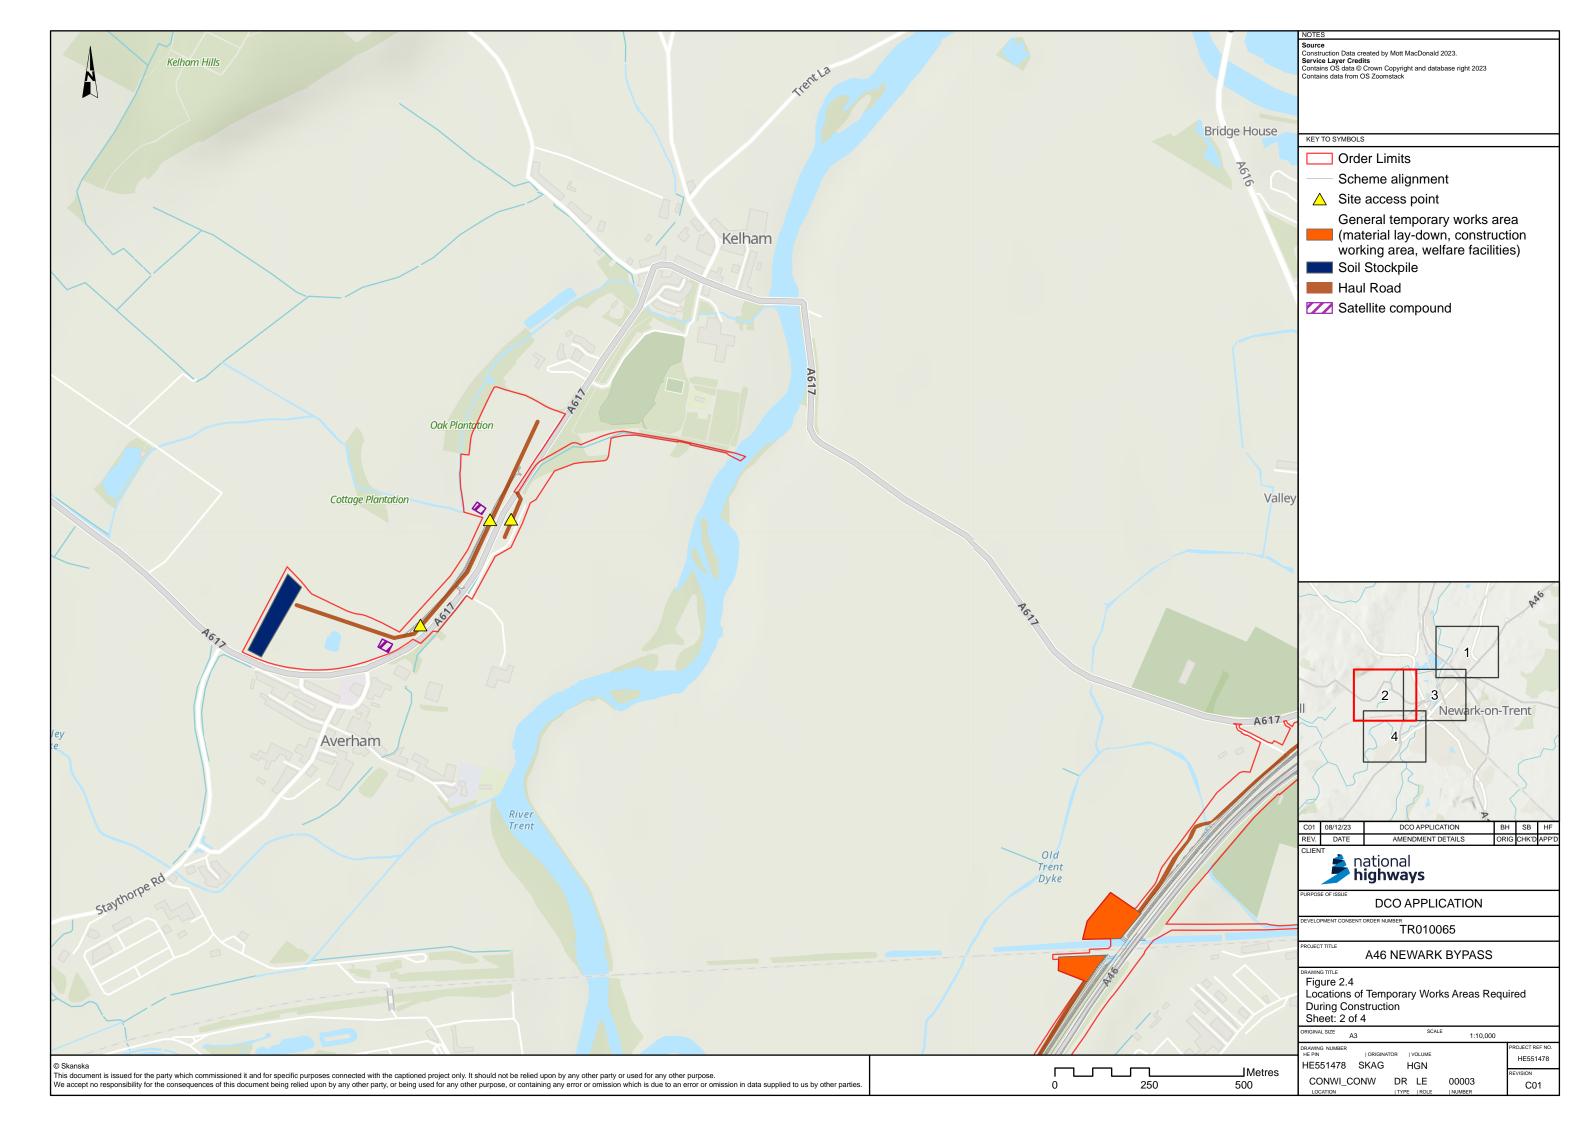

# Figure 2.4 Locations of Temporary Works Areas Required During Construction

APFP Regulation 5(2)(a)

Planning Act 2008

Infrastructure Planning (Applications: Prescribed Forms and Procedure) Regulations 2009

### Figure 2.4 Locations of Temporary Works Areas Required During Construction

| Regulation Number:             | Regulation 5(2)(a)                                |
|--------------------------------|---------------------------------------------------|
| Planning Inspectorate Scheme   | TR010065                                          |
| Reference                      |                                                   |
| Application Document Reference | TR010065/APP/6.2                                  |
| Author:                        | A46 Newark Bypass Project Team, National Highways |