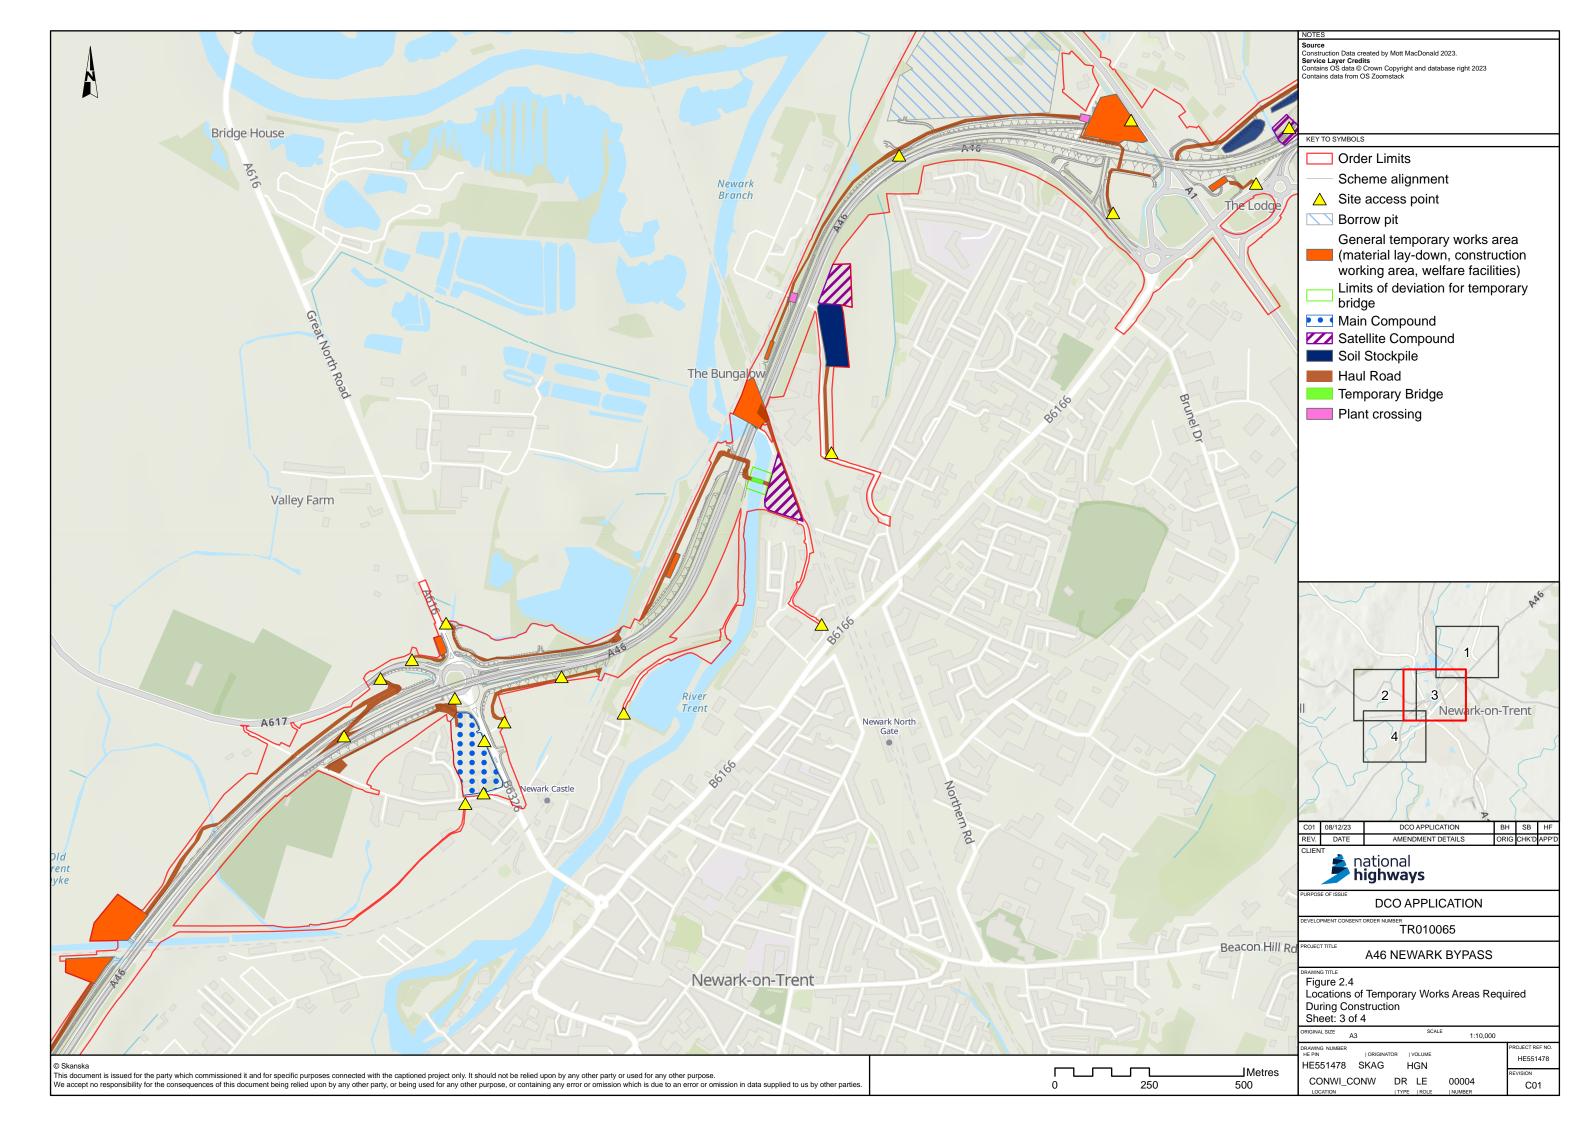

# Figure 2.4 Locations of Temporary Works Areas Required During Construction

APFP Regulation 5(2)(a)

Planning Act 2008

Infrastructure Planning (Applications: Prescribed Forms and Procedure) Regulations 2009

### Figure 2.4 Locations of Temporary Works Areas Required During Construction

| Regulation Number:             | Regulation 5(2)(a)                                |
|--------------------------------|---------------------------------------------------|
| Planning Inspectorate Scheme   | TR010065                                          |
| Reference                      |                                                   |
| Application Document Reference | TR010065/APP/6.2                                  |
| Author:                        | A46 Newark Bypass Project Team, National Highways |